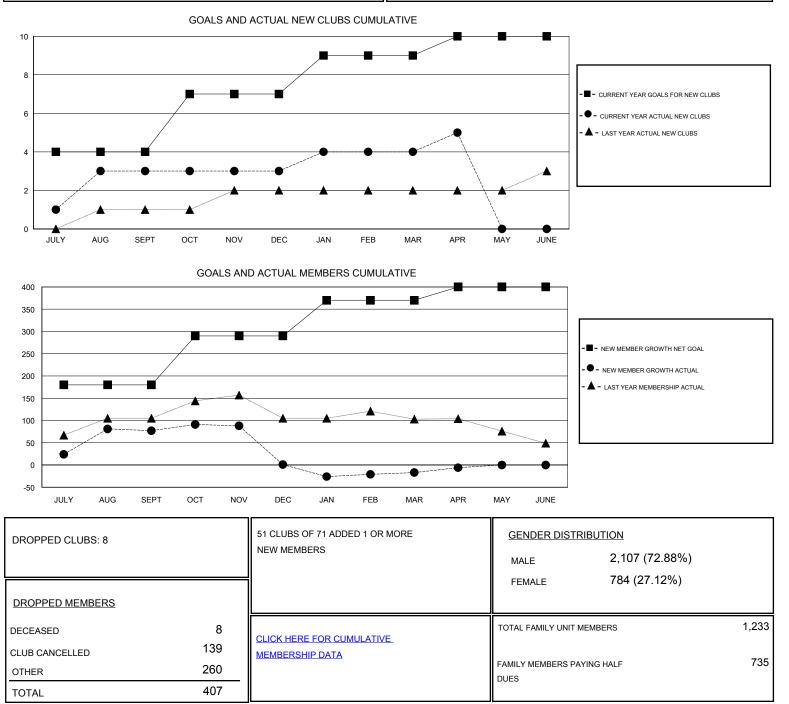

## NAZMUL HAQUE GMT:

| LOCATION INDIA |
|----------------|
|----------------|

GMT CA Clubs Members RESULTS FOR 2016-2017 RESULTS FOR 2016-2017 NEW CLUB GOAL NEW CLUBS DROPPED CLUBS NEW MEMBER GROWTH NEW MEMBER DROPPED QUARTER QUARTER NET GOAL (not reinstated GROWTH ACTUAL (not MEMBERS ACTUAL or transfers) reinstated or transfers) (including transfers) 4 3 1 180 222 145 JULY/AUG/SEPT JULY/AUG/SEPT 3 0 4 41 117 OCT/NOV/DEC OCT/NOV/DEC 110 2 4 108 1 80 126 JAN/FEB/MAR JAN/FEB/MAR 0 1 APR/MAY/JUNE 1 APR/MAY/JUNE 30 30 19